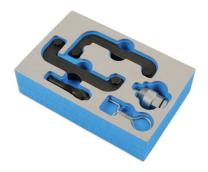

## **Engine Timing Kit - for VAG, Porsche**

The 7549 Engine Timing Kit provides the tools required to lock the camshaft and crankshaft of the engines listed in their "timed" position, allowing the camshaft drive chains to be removed and the timing set or checked.

## **Additional Information**

- Engine applications: 2.5L FSI, 2.8L FSI, 3.2L FSI and 3.0L TFSI.
- Audi: A4 (2014 2015), A5 (2014 2017), A6 (2012 2018), A7 (2010 2018), A8 (2010 2018), S4 (2014 2017), S5 (2011 2017), Q5 (2008 - 2017), Q7 (2010 - 2018) and SQ5 (2013 - 2017)

LASER Kamasa Gunson Connect

- Volkswagen: Touareg 3.0 TFSI (2012 2017). Porsche: Cayenne S Hybrid (2010 2014) and Panamera (2011 2013).
- For setting the engine timing when replacing the cylinder head gasket, timing chain or camshaft etc.
- Equivalent to OEM tools T40133/1/2, T40058, T40069 and T40071. Use in accordance with OEM instructions only.