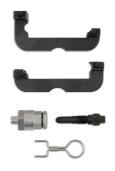

## **Engine Timing Kit - for VAG, Porsche**

The 7549 Engine Timing Kit provides the tools required to lock the camshaft and crankshaft of the engines listed in their "timed" position, allowing the camshaft drive chains to be removed and the timing set or checked.

## **Additional Information**

- Engine applications: 2.5L FSI, 2.8L FSI, 3.2L FSI and 3.0L TFSI.
- Audi: A4 (2014 2015), A5 (2014 2017), A6 (2012 2018), A7 (2010 2018), A8 (2010 2018), S4 (2014 2017), S5 (2011 2017), Q5 (2008 - 2017), Q7 (2010 - 2018) and SQ5 (2013 - 2017)

LASER Kamasa Gunson Connect

- Volkswagen: Touareg 3.0 TFSI (2012 2017). Porsche: Cayenne S Hybrid (2010 2014) and Panamera (2011 2013).
- For setting the engine timing when replacing the cylinder head gasket, timing chain or camshaft etc.
- Equivalent to OEM tools T40133/1/2, T40058, T40069 and T40071. Use in accordance with OEM instructions only.