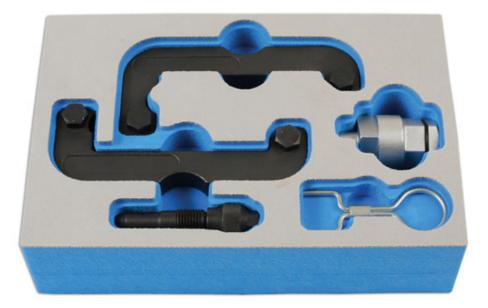

## **Engine Timing Kit - for VAG, Porsche**

The 7549 Engine Timing Kit provides the tools required to lock the camshaft and crankshaft of the engines listed in their "timed" position, allowing the camshaft drive chains to be removed and the timing set or checked.

## **Additional Information**

- Engine applications: 2.5L FSI, 2.8L FSI, 3.2L FSI and 3.0L TFSI.
- Audi: A4 (2014 2015), A5 (2014 2017), A6 (2012 2018), A7 (2010 2018), A8 (2010 2018), S4 (2014 2017), S5 (2011 2017), Q5 (2008 - 2017), Q7 (2010 - 2018) and SQ5 (2013 - 2017)

LASER Kamasa Gunson Connect

- Volkswagen: Touareg 3.0 TFSI (2012 2017). Porsche: Cayenne S Hybrid (2010 2014) and Panamera (2011 2013).
- For setting the engine timing when replacing the cylinder head gasket, timing chain or camshaft etc.
- Equivalent to OEM tools T40133/1/2, T40058, T40069 and T40071. Use in accordance with OEM instructions only.