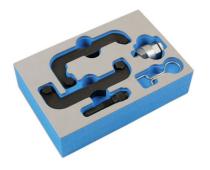

## **Engine Timing Kit - for VAG, Porsche**

The 7549 Engine Timing Kit provides the tools required to lock the camshaft and crankshaft of the engines listed in their "timed" position, allowing the camshaft drive chains to be removed and the timing set or checked.

## **Additional Information**

- Engine applications: 2.5L FSI, 2.8L FSI, 3.2L FSI and 3.0L TFSI.
- Audi: A4 (2014 2015), A5 (2014 2017), A6 (2012 2018), A7 (2010 2018), A8 (2010 2018), S4 (2014 2017), S5 (2011 2017), Q5 (2008 - 2017), Q7 (2010 - 2018) and SQ5 (2013 - 2017)

LASER Kamasa Gunson Connect

- Volkswagen: Touareg 3.0 TFSI (2012 2017). Porsche: Cayenne S Hybrid (2010 2014) and Panamera (2011 2013).
- For setting the engine timing when replacing the cylinder head gasket, timing chain or camshaft etc.
- Equivalent to OEM tools T40133/1/2, T40058, T40069 and T40071. Use in accordance with OEM instructions only.